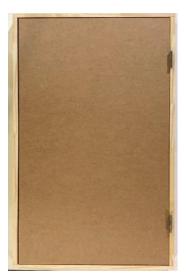

## Attic Access Door and Panel

**New Product—ThermaHatch®.** Designed for ceiling access applications with an attractive flush ceiling look. The units are available in multiple sizes including truss applications with 20-inch clearance. Units come complete and ready to install – the only thing required is to insert the unit into either the drop-down stair rough opening or a scuttle door rough opening.

## **Advantages**

- Easy installation
- Fully Encapsulated Slab Full 5 year warranty
- Better R-Value than drop-down stair units
- Attic Access Panel is design to fit between truss.
- Meets requirements for the ENERGY STAR<sup>®</sup> Thermal Enclosure System Rater Checklist, Item 5.3.2 for qualified homes (R-10).