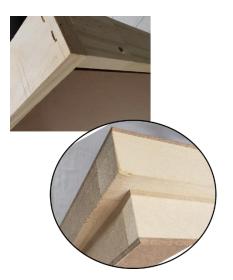

## **Advantages**

- Easy installation
- Fully Encapsulated Slab Full 5 year warranty
- Better R-Value than drop-down stair units
- Attic Access Panel is design to fit between truss.
- Meets requirements for the ENERGY STAR<sup>®</sup> Thermal Enclosure System Rater Checklist, Item 5.3.2 for qualified homes (R-10).